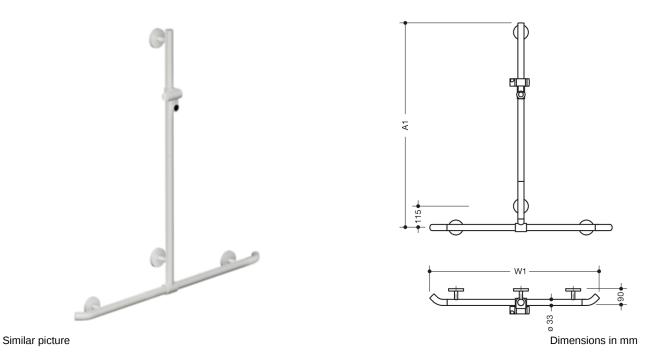

## **Properties**

Shower grab rail with vertical support bar and shower head holder System 800 K

- · vertical and horizontal rails joined to form an L-shape, with shower head holder
- · with 45° end bends facing the wall
- with vertical rail with shower head holder that can be moved to the side (for installation)
- Shower grab rail made of high-quality polyamide in den HEWI colours 98 (signal white) or 99 (pure white)
- shower head holder with black gripping zone
- with continuous, corrosion resistant steel core
- vertical length made-to-measure from 600 mm to 1250 mm, horizontal lengths made-to-measure from 475 mm to 1800 mm, 90 mm deep, diameter 33 mm
- additional support required for lengths above 1340 mm as spacings between supports may not exceed 850 mm
- · wall connection with discreet supports (diameter 18 mm) perpendicular to wall and flat roses
- rose diameter 80 mm, cap height 13 mm
- shower head holder can be continuously tilted and, after pulling or pushing a large lever, its height can be adjusted
- · conical adapter on shower head holder makes it easier to hook in the handheld shower head